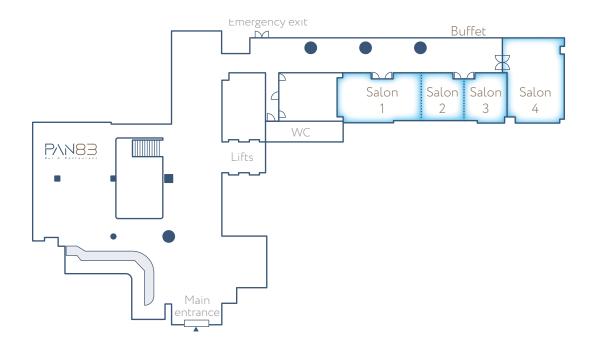

|                 |             | Theatre | School | Board | U-shape | Banquet | Reception | Cabaret | Hollow square | <b>Dimensions</b><br>W × L × H<br>(metres) | Area in sqm | Columns | Daylight |
|-----------------|-------------|---------|--------|-------|---------|---------|-----------|---------|---------------|--------------------------------------------|-------------|---------|----------|
| Ground floor    | SALON 1     | 42      | 30     | 28    | 22      | 24      | 50        | 18      | 24            | 10,5 × 5,9 × 3,1                           | 61          | ×       | ×        |
|                 | SALON 2     | 20      | 14     | 12    | 14      | 8       | 25        | 6       | 16            | 5,4 × 5,6 × 3,1                            | 30          | ×       | ×        |
|                 | SALON 3     | 20      | 14     | 12    | 14      | 8       | 25        | 6       | 16            | 5,3 × 5,9 × 3,1                            | 31          | ×       | ×        |
|                 | SALON 4     | 80      | 60     | 30    | 36      | 48      | 100       | 36      | 42            | 16,5 × 6,8 × 3,1                           | 112         | ×       | ~        |
|                 | SALON 1+2   | 62      | 44     | 36    | 34      | 32      | 65        | 24      | 40            | 15,9 × 5,9 × 3,1                           | 94          | ×       | ×        |
|                 | SALON 2+3   | 40      | 28     | 20    | 28      | 16      | 30        | 12      | 32            | 10,7 × 5,8 × 3,1                           | 62          | ×       | ×        |
|                 | SALON 1+2+3 | 82      | 58     | 52    | 50      | 48      | 110       | 36      | 54            | 21,1 × 5,9 × 3,1                           | 124         | ×       | ×        |
| First floor     | VIENNA      | 120     | 110    | 35    | 30      | 80      | 120       | 60      | 36            | 15 × 12,5 × 3,1                            | 187         | •       | ~        |
|                 | VALETTA     | 120     | 64     | 36    | 26      | 56      | 100       | 42      | 36            | 13 × 11,5 × 3,1                            | 150         | ~       | ~        |
|                 | PANORAMA    | 30      | 20     | 16    | 18      | 16      | 30        | 12      | 18            | 4,6 × 15,9 × 3,1                           | 73          | ×       | ~        |
| . <u>—</u><br>L | DESTALIDANT |         |        |       |         |         |           |         |               |                                            |             |         |          |

# GROUND FLOOR