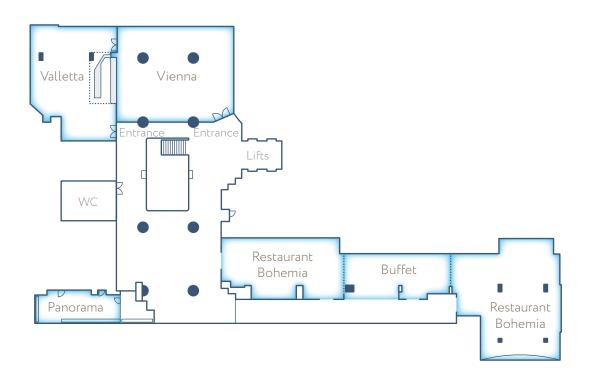

|                 |             | Theatre | School | Board | U-shape | Banquet | Reception | Cabaret | Hollow square | <b>Dimensions</b><br>W × L × H<br>(metres) | Area in sqm | Columns | Daylight |
|-----------------|-------------|---------|--------|-------|---------|---------|-----------|---------|---------------|--------------------------------------------|-------------|---------|----------|
| Ground floor    | SALON 1     | 42      | 30     | 28    | 22      | 24      | 50        | 18      | 24            | 10,5 × 5,9 × 3,1                           | 61          | ×       | ×        |
|                 | SALON 2     | 20      | 14     | 12    | 14      | 8       | 25        | 6       | 16            | 5,4 × 5,6 × 3,1                            | 30          | ×       | ×        |
|                 | SALON 3     | 20      | 14     | 12    | 14      | 8       | 25        | 6       | 16            | 5,3 × 5,9 × 3,1                            | 31          | ×       | ×        |
|                 | SALON 4     | 80      | 60     | 30    | 36      | 48      | 100       | 36      | 42            | 16,5 × 6,8 × 3,1                           | 112         | ×       | ~        |
|                 | SALON 1+2   | 62      | 44     | 36    | 34      | 32      | 65        | 24      | 40            | 15,9 × 5,9 × 3,1                           | 94          | ×       | ×        |
|                 | SALON 2+3   | 40      | 28     | 20    | 28      | 16      | 30        | 12      | 32            | 10,7 × 5,8 × 3,1                           | 62          | ×       | ×        |
|                 | SALON 1+2+3 | 82      | 58     | 52    | 50      | 48      | 110       | 36      | 54            | 21,1 × 5,9 × 3,1                           | 124         | ×       | ×        |
| First floor     | VIENNA      | 120     | 110    | 35    | 30      | 80      | 120       | 60      | 36            | 15 × 12,5 × 3,1                            | 187         | •       | ~        |
|                 | VALETTA     | 120     | 64     | 36    | 26      | 56      | 100       | 42      | 36            | 13 × 11,5 × 3,1                            | 150         | ~       | ~        |
|                 | PANORAMA    | 30      | 20     | 16    | 18      | 16      | 30        | 12      | 18            | 4,6 × 15,9 × 3,1                           | 73          | ×       | ~        |
| . <u>—</u><br>L | DESTALIDANT |         |        |       |         |         |           |         |               |                                            |             |         |          |