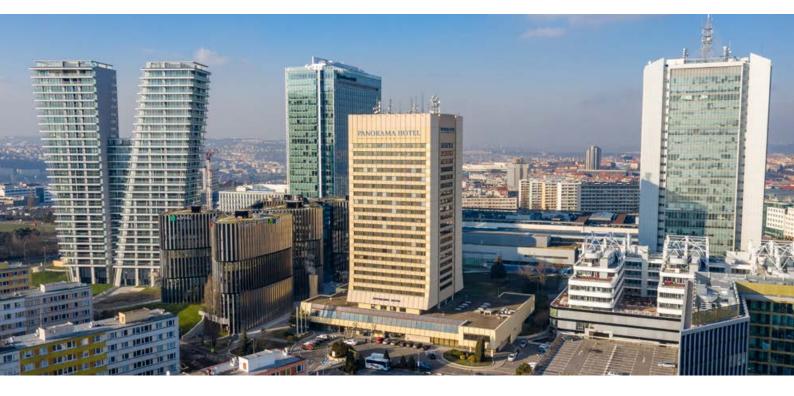

# PANORAMA HOTEL PRAGUE

Panorama Hotel Prague is located only four metro stops from the city centre, which boasts a number of architectural and cultural treasures such as Prague Castle, Charles Bridge and The Church of Our Lady Before Týn. Panorama Hotel Prague offers all the comfort and quality service of a first-class international hotel.

## Surroundings of the hotel

- Large modern shopping centre 200 metres
- Pankrác metro station 200 metres
- Prague Congress Centre and Vyšehrad 2 metro stops Cubex Congress Centre Prague - 100 metres
- National Museum and Wenceslas Square 4 metro stops
- · Direct access to major motorways
- Convenient public transport connections or parking options